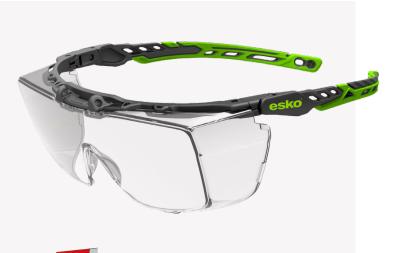

## E3100

The Esko Vispec2 Premium Overspec is the ultimate solution for anyone needing protective eyewear that comfortably fits over prescription glasses. Featuring a medium impact rating, this versatile overspec ensures reliable safety without compromising clarity. The clear lens is equipped with advanced anti-fog and anti-scratch coatings, maintaining clear vision in challenging environments. With Flexi-fit side arms and a ratchet adjustment system, the Vispec2 offers a customizable, secure fit for all-day comfort and protection. Ideal for various work settings or recreational activities, this overspec provides both function and durability for those who wear glasses.

### FEATURES

- Designed to be worn over prescription lenses
- Flexi-fit & ratchet adjustment side arms
- AS/NZS 1337.1:2010 standards certified
- Medium impact rated, anti-fog and anti-scratch lens
- Food safe, dielectric-no metal parts
- 99% UV protection for outdoor wear