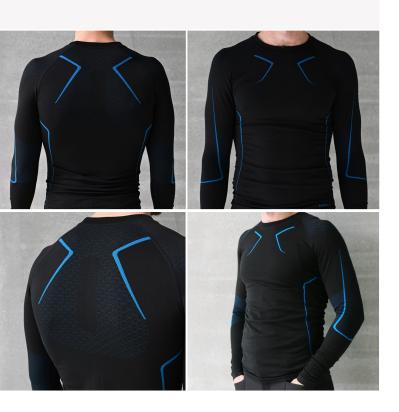

## **A4TTOP-BLKB**

Inspired by sport and training gear, Esko developed Base1 to move with you all day. On the job site, from your morning toolbox to bending, stretching and eating lunch, you'll be comfortable and chafe free.

Biomechanically enhanced, Base1 is designed with supportive pressure where you need it, and at the same time, your muscles are free to move.

### **FEATURES**

- Freedom of movement: Technical layering
- Wraps around your body: Seamless body mapping
- Comfortable & chafe free: Light and quick dry
- Made from: 70% Polypropylene, 20% Polyamide, 10% Elastane.