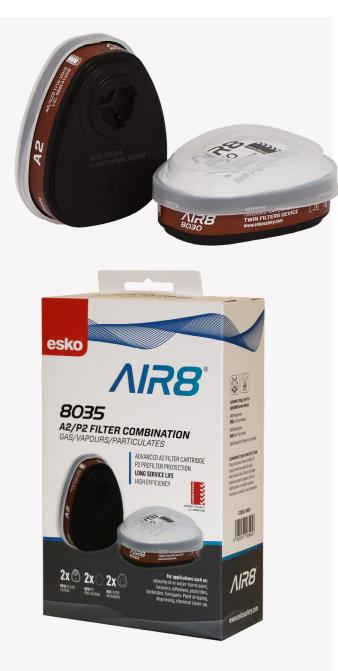

## ESKO AIR8 8035 A2/ P2 FILTER COMBO

## 8035

The Esko 8035 Filter Combo is designed for use with AIR8 twin filter respirators: 8900 Full Face Mask and 8600 Half Face Mask.

## FEATURES

Combination protection: particulate filter provides P2 level protection against dusts, mists and fumes; A2 cartridge adsorbs organic vapours, such as hydrocarbon or alcohol vapours from paint, solvents, fuel, adhesives

**Contents:** 2 x 8030 A2 gas cartridges, 2 x 8010 P2 prefilters, 2 x 810 filter retainers

**Cartridge:** Advanced A2 protection against organic gases and vapours (boiling point above 65 degrees). **High efficiency, long service life.** 

**Prefilter:** Provides P2 protection against solid and liquid particles. **Extends the performance of filter cartridges.** 

## **PRODUCT USES**

- Spray painting
- Pesticide/herbicide spray
- Agricultural gas vapours
- Paint stripping
- Solvent cleaning
- Petrochemical