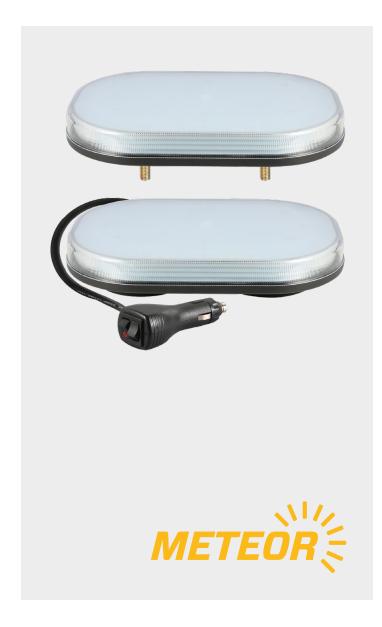

# ESKO LED METEOR MINIBAR

## MMB-M | MMB-2B

## High performance LED mini lightbar

#### **FEATURES**

- High quality European design
- Excellent light output from 60 x 1.5W LEDs
- Clear visibility even in daylight
- Brightness SAE J845 Class I test rated
- ECE R65 approved
- Voltage: 12-24V
- Waterproof rated IP67
- Shatterproof polycarbonate dome
- · Available in 2-bolt or magnetic mounting versions
- 18 month warranty
- 26 selectable flash patterns
- Magnetic mount has strong magnetic and suction cup for double security
- Reverse polarity protection
- -300 to +600 temperature reliability