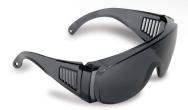

PRODUCT CODE:

E3000 - Clear

E3002 - Smoke

Esko Vispec—designed to fit over prescription glasses, available in clear or smake lens

AS/NZS1337.1:2010 standards certified

Designed to be worn over prescription glasses

## Smoke:

- Outdoor
- + Construction
- + Farming