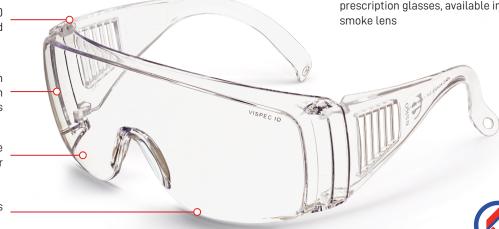

PRODUCT CODE:

E3000 - Clear

E3002 - Smoke

Esko Vispec—designed to fit over prescription glasses, available in clear or smake lens

AS/NZS1337.1:2010 standards certified

Designed to be worn over prescription glasses

## PERFORMANCE FEATURES

- + AS/NZS1337.1:2010 standards certified
- + Designed to be worn over prescription glasses
- Light-weight, comfortable economy eye protector
- + Medium impact lens
- + 99.9% UV protection for outdoor wear
- + Available in clear and smoke lens